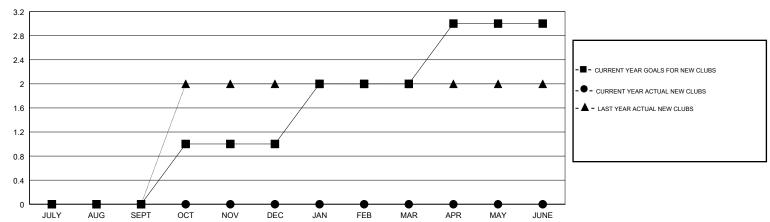

## LOCATION MONTANA

**GMT CA** 

| Clubs                 |               |           |               | Members               |                           |                         |                                              |
|-----------------------|---------------|-----------|---------------|-----------------------|---------------------------|-------------------------|----------------------------------------------|
| RESULTS FOR 2017-2018 |               |           |               | RESULTS FOR 2017-2018 |                           |                         |                                              |
| QUARTER               | NEW CLUB GOAL | NEW CLUBS | DROPPED CLUBS | QUARTER               | MEMBER GROWTH NET<br>GOAL | MEMBER GROWTH<br>ACTUAL | DROPPED MEMBERS ACTUAL (including transfers) |
| JULY/AUG/SEPT         | 0             | 0         | 0             | JULY/AUG/SEPT         | 6                         | 22                      | 18                                           |
| OCT/NOV/DEC           | 1             | 0         | 0             | OCT/NOV/DEC           | 31                        | 0                       | 0                                            |
| JAN/FEB/MAR           | 1             | 0         | 0             | JAN/FEB/MAR           | 31                        | 0                       | 0                                            |
| APR/MAY/JUNE          | 1             | 0         | 0             | APR/MAY/JUNE          | 31                        | 0                       | 0                                            |