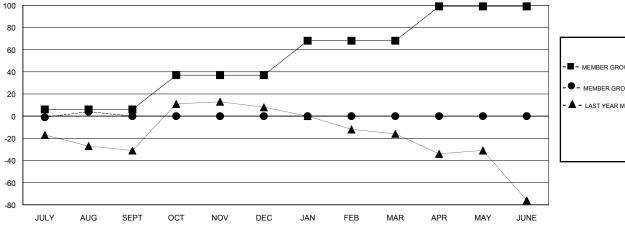

## LOCATION MONTANA

**GMT CA** 

| Clubs                 |               |           |               | Members               |                           |                         |                                              |
|-----------------------|---------------|-----------|---------------|-----------------------|---------------------------|-------------------------|----------------------------------------------|
| RESULTS FOR 2017-2018 |               |           |               | RESULTS FOR 2017-2018 |                           |                         |                                              |
| QUARTER               | NEW CLUB GOAL | NEW CLUBS | DROPPED CLUBS | QUARTER               | MEMBER GROWTH NET<br>GOAL | MEMBER GROWTH<br>ACTUAL | DROPPED MEMBERS ACTUAL (including transfers) |
| JULY/AUG/SEPT         | 0             | 0         | 0             | JULY/AUG/SEPT         | 6                         | 22                      | 18                                           |
| OCT/NOV/DEC           | 1             | 0         | 0             | OCT/NOV/DEC           | 31                        | 0                       | 0                                            |
| JAN/FEB/MAR           | 1             | 0         | 0             | JAN/FEB/MAR           | 31                        | 0                       | 0                                            |
| APR/MAY/JUNE          | 1             | 0         | 0             | APR/MAY/JUNE          | 31                        | 0                       | 0                                            |

## GOALS AND ACTUAL NEW CLUBS CUMULATIVE

|  | -■- MEMBER GROWTH NET GOAL        |
|--|-----------------------------------|
|  | - ● - MEMBER GROWTH ACTUAL        |
|  | - ▲ - LAST YEAR MEMBERSHIP ACTUAL |
|  |                                   |
|  |                                   |
|  |                                   |
|  |                                   |
|  |                                   |